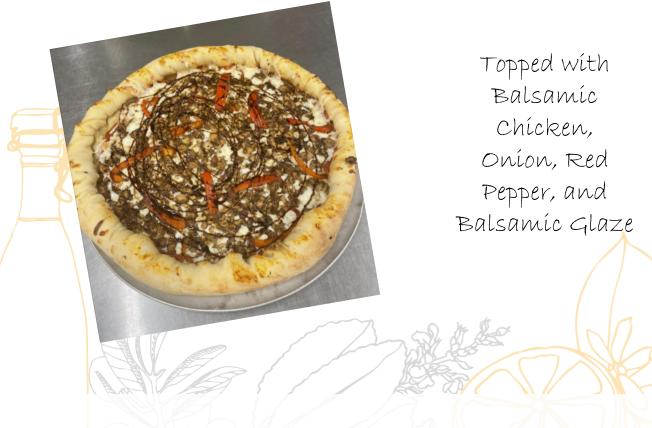

THE

MAIN DISH

We had a taste testing on a new pizza recipe we are planning to add to the menu. We think this will be a fan favorite!

#### Balsamic Chicken Pizza

Metz Culinary Management